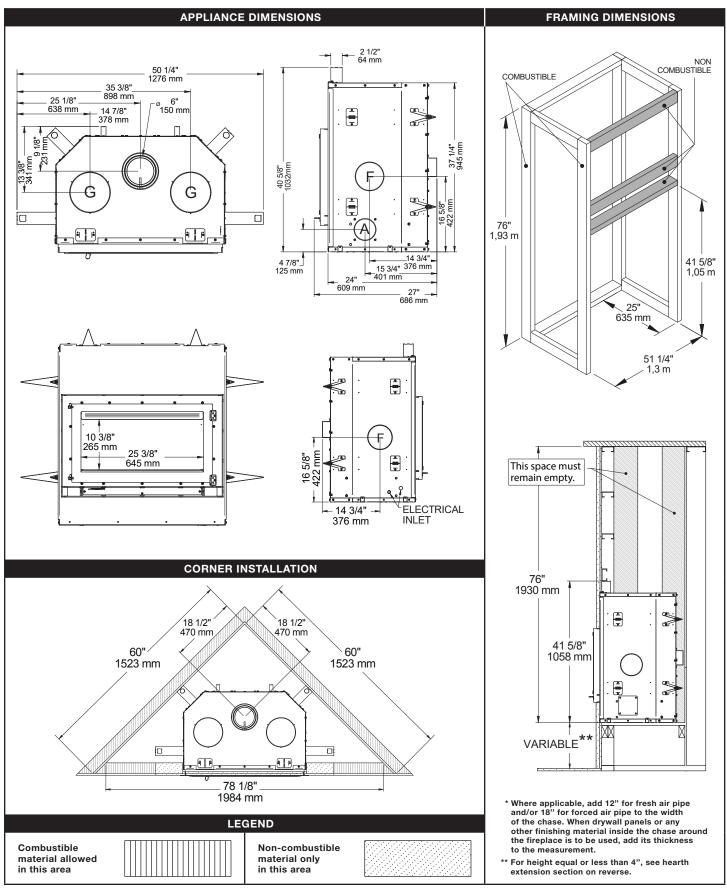

THIS QUICK REFERENCE PRODUCT SHEET IS NOT COMPLETE AND IS SUBJECT TO CHANGE WITHOUT NOTICE. ALWAYS REFER TO OWNER'S MANUAL ACCOMPANYING THE PRODUCT TO AVOID RISK OF FIRE AND INJURIES. ADDITIONAL INFORMATION CAN BE FOUND IN THE OWNER'S MANUAL ONLINE AT WWW.ENERZONE-INTL.COM

## FP12 MUNDO II – ZC WOOD FIREPLACE QUICK INSTALL/REFERENCE GUIDE

THIS QUICK REFERENCE PRODUCT SHEET IS NOT COMPLETE AND IS SUBJECT TO CHANGE WITHOUT NOTICE. ALWAYS REFER TO OWNER'S MANUAL ACCOMPANYING THE PRODUCT TO AVOID RISK OF FIRE AND INJURIES. ADDITIONAL INFORMATION CAN BE FOUND IN THE OWNER'S MANUAL ONLINE AT WWW.ENERZONE-INTL.COM