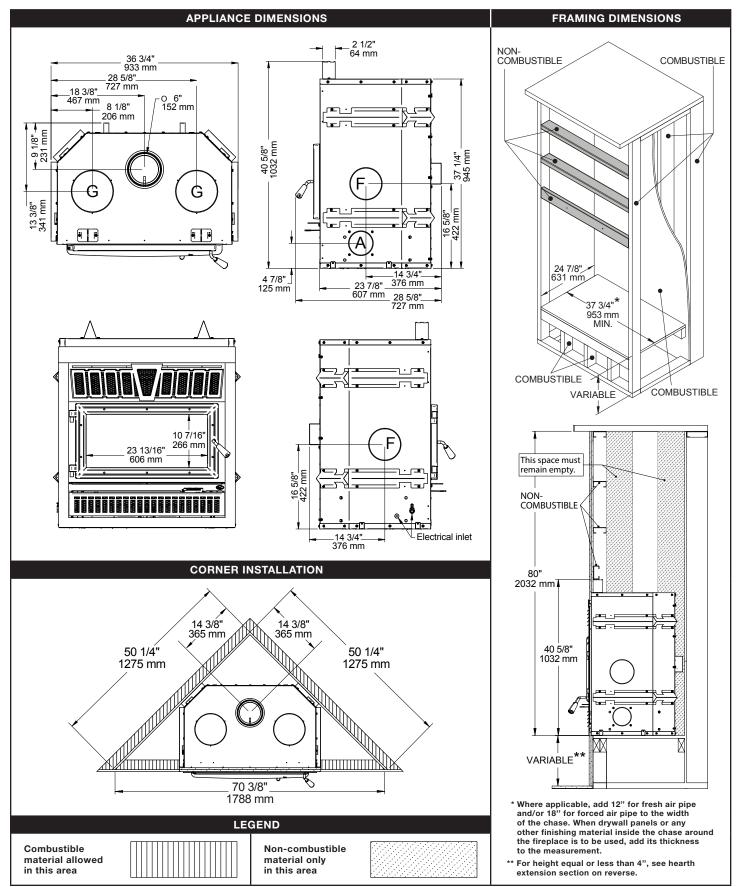

## FP10 LAFAYETTE IIS - ZC WOOD FIREPLACE QUICK INSTALL/REFERENCE GUIDE

THIS QUICK REFERENCE PRODUCT SHEET IS NOT COMPLETE AND IS SUBJECT TO CHANGE WITHOUT NOTICE. ALWAYS REFER TO OWNER'S MANUAL ACCOMPANYING THE PRODUCT TO AVOID RISK OF FIRE AND INJURIES. ADDITIONAL INFORMATION CAN BE FOUND IN THE OWNER'S MANUAL ONLINE AT WWW.VALCOURTINC.COM.

THIS QUICK REFERENCE PRODUCT SHEET IS NOT COMPLETE AND IS SUBJECT TO CHANGE WITHOUT NOTICE. ALWAYS REFER TO OWNER'S MANUAL ACCOMPANYING THE PRODUCT TO AVOID RISK OF FIRE AND INJURIES. ADDITIONAL INFORMATION CAN BE FOUND IN THE OWNER'S MANUAL ONLINE AT WWW.VALCOURTINC.COM.