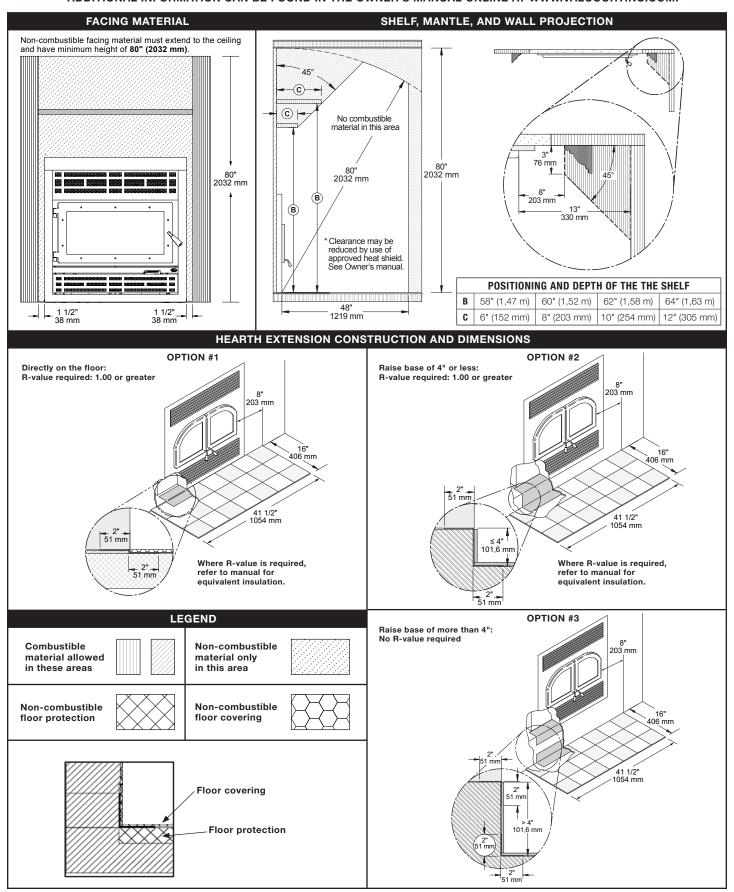

## FP10 LAFAYETTE IIS - ZC WOOD FIREPLACE QUICK INSTALL/REFERENCE GUIDE

THIS QUICK REFERENCE PRODUCT SHEET IS NOT COMPLETE AND IS SUBJECT TO CHANGE WITHOUT NOTICE. ALWAYS REFER TO OWNER'S MANUAL ACCOMPANYING THE PRODUCT TO AVOID RISK OF FIRE AND INJURIES. ADDITIONAL INFORMATION CAN BE FOUND IN THE OWNER'S MANUAL ONLINE AT WWW.VALCOURTINC.COM.

THIS QUICK REFERENCE PRODUCT SHEET IS NOT COMPLETE AND IS SUBJECT TO CHANGE WITHOUT NOTICE. ALWAYS REFER TO OWNER'S MANUAL ACCOMPANYING THE PRODUCT TO AVOID RISK OF FIRE AND INJURIES. ADDITIONAL INFORMATION CAN BE FOUND IN THE OWNER'S MANUAL ONLINE AT WWW.VALCOURTINC.COM.