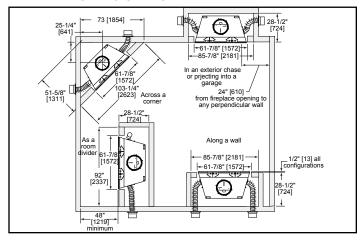

Specifications RUTH-50



Please consult the manufacturer's installation manual for all details and requirements before making a final design layout decision.

# **Rutherford**

50" Wood Fireplace

| MODEL   | FRONT WIDTH |         | BACK WIDTH |         | HEIGHT |         | DEPTH  |         | FIREPLACE OPENING |
|---------|-------------|---------|------------|---------|--------|---------|--------|---------|-------------------|
| RUTH-50 | Actual      | Framing | Actual     | Framing | Actual | Framing | Actual | Framing | 50 x 38           |
|         | 60-7/8      | 61-7/8  | 45-1/8     | 61-7/8  | 74-1/8 | 74-1/2  | 27-1/2 | 28-1/2  |                   |











Right Side View

Specifications RUTH-50

#### APPLIANCE LOCATION



## MANTEL PROJECTIONS



## MANTEL LEG/WALL PROJECTIONS



#### **HEARTH EXTENSIONS**



#### FRAMING DIMENSIONS



### CLEARANCES TO COMBUSTIBLES



## HEARTH EXTENSION CONSTRUCTION



| PRODUCT LISTING CODES |        |  |  |  |
|-----------------------|--------|--|--|--|
| US                    | UL 127 |  |  |  |

Product information provided is not complete and is subject to change without notice. Product installation must adhere strictly to instructions accompanying product to avoid risk of fire and potential injury.

Additional information can be found online at www.heatnglo.com