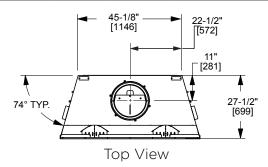

# **Rutherford**

50" Wood Fireplace

| MODEL   | FRONT WIDTH |         | BACK WIDTH |         | HEIGHT |         | DEPTH  |         | FIREPLACE OPENING |
|---------|-------------|---------|------------|---------|--------|---------|--------|---------|-------------------|
| RUTH-50 | Actual      | Framing | Actual     | Framing | Actual | Framing | Actual | Framing | 50 x 38           |
|         | 60-7/8      | 61-7/8  | 45-1/8     | 61-7/8  | 74-1/8 | 74-1/2  | 27-1/2 | 28-1/2  |                   |

#### FRAMING DIMENSIONS