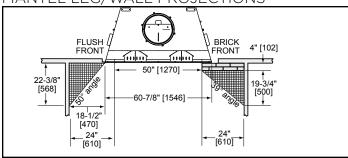

ecifications RUTH-50



Please consult the manufacturer's installation manual for all details and requirements before making a final design layout decision.

# **Rutherford**

50" Wood Fireplace

| MODEL   | FRONT WIDTH |         | BACK WIDTH |         | HEIGHT |         | DEPTH  |         | FIREPLACE OPENING |
|---------|-------------|---------|------------|---------|--------|---------|--------|---------|-------------------|
| RUTH-50 | Actual      | Framing | Actual     | Framing | Actual | Framing | Actual | Framing | 50 x 38           |
|         | 60-7/8      | 61-7/8  | 45-1/8     | 61-7/8  | 74-1/8 | 74-1/2  | 27-1/2 | 28-1/2  |                   |











Right Side View

Specifications RUTH-50

#### APPLIANCE LOCATION



## MANTEL PROJECTIONS



## MANTEL LEG/WALL PROJECTIONS



#### **HEARTH EXTENSIONS**



#### FRAMING DIMENSIONS



### CLEARANCES TO COMBUSTIBLES



## HEARTH EXTENSION CONSTRUCTION



| PRODUCT LISTING CODES |        |  |  |  |
|-----------------------|--------|--|--|--|
| US                    | UL 127 |  |  |  |

Product information provided is not complete and is subject to change without notice. Product installation must adhere strictly to instructions accompanying product to avoid risk of fire and potential injury.

Additional information can be found online at www.heatnglo.com