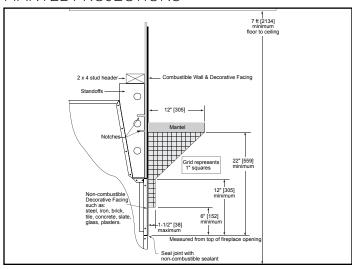

Specifications RUTH-50



Please consult the manufacturer's installation manual for all details and requirements before making a final design layout decision.

# **Rutherford**

50" Wood Fireplace

| MODEL   | FRONT WIDTH |         | BACK WIDTH |         | HEIGHT |         | DEPTH  |         | FIREPLACE OPENING |
|---------|-------------|---------|------------|---------|--------|---------|--------|---------|-------------------|
| RUTH-50 | Actual      | Framing | Actual     | Framing | Actual | Framing | Actual | Framing | 50 x 38           |
|         | 60-7/8      | 61-7/8  | 45-1/8     | 61-7/8  | 74-1/8 | 74-1/2  | 27-1/2 | 28-1/2  |                   |











Right Side View

Specifications RUTH-50

#### APPLIANCE LOCATION



## MANTEL PROJECTIONS



## MANTEL LEG/WALL PROJECTIONS



#### **HEARTH EXTENSIONS**



#### FRAMING DIMENSIONS



### CLEARANCES TO COMBUSTIBLES



## HEARTH EXTENSION CONSTRUCTION



| PRODUCT LISTING CODES |        |  |  |  |
|-----------------------|--------|--|--|--|
| US                    | UL 127 |  |  |  |

Product information provided is not complete and is subject to change without notice. Product installation must adhere strictly to instructions accompanying product to avoid risk of fire and potential injury.

Additional information can be found online at www.heatnglo.com