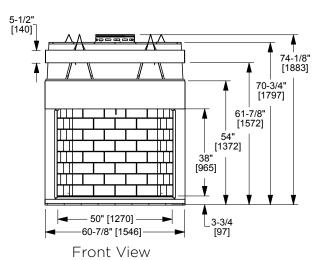

# **Rutherford**

50" Wood Fireplace

| MODEL   | FRONT WIDTH |         | BACK WIDTH |         | HEIGHT |         | DEPTH  |         | FIREPLACE OPENING |
|---------|-------------|---------|------------|---------|--------|---------|--------|---------|-------------------|
| RUTH-50 | Actual      | Framing | Actual     | Framing | Actual | Framing | Actual | Framing | 50 x 38           |
|         | 60-7/8      | 61-7/8  | 45-1/8     | 61-7/8  | 74-1/8 | 74-1/2  | 27-1/2 | 28-1/2  |                   |

#### FRAMING DIMENSIONS