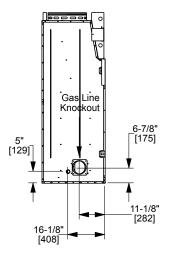

Specifications RUTH-50



Please consult the manufacturer's installation manual for all details and requirements before making a final design layout decision.

# **Rutherford**

50" Wood Fireplace

| MODEL   | FRONT WIDTH |         | BACK WIDTH |         | HEIGHT |         | DEPTH  |         | FIREPLACE OPENING |
|---------|-------------|---------|------------|---------|--------|---------|--------|---------|-------------------|
| RUTH-50 | Actual      | Framing | Actual     | Framing | Actual | Framing | Actual | Framing | 50 x 38           |
|         | 60-7/8      | 61-7/8  | 45-1/8     | 61-7/8  | 74-1/8 | 74-1/2  | 27-1/2 | 28-1/2  |                   |











Right Side View

Specifications RUTH-50

#### APPLIANCE LOCATION



## MANTEL PROJECTIONS



## MANTEL LEG/WALL PROJECTIONS



#### **HEARTH EXTENSIONS**



#### FRAMING DIMENSIONS



### CLEARANCES TO COMBUSTIBLES



## HEARTH EXTENSION CONSTRUCTION



| PRODUCT LISTING CODES |        |  |  |  |
|-----------------------|--------|--|--|--|
| US                    | UL 127 |  |  |  |

Product information provided is not complete and is subject to change without notice. Product installation must adhere strictly to instructions accompanying product to avoid risk of fire and potential injury.

Additional information can be found online at www.heatnglo.com