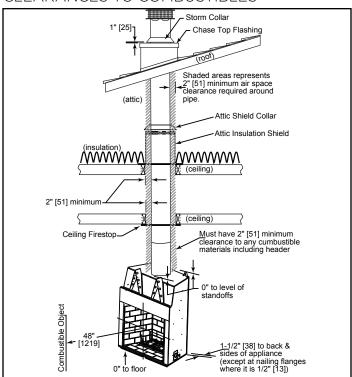

ls and requirements before making a final design layout decision.

# **Rutherford**

50" Wood Fireplace

| MODEL   | FRONT WIDTH |         | BACK WIDTH |         | HEIGHT |         | DEPTH  |         | FIREPLACE OPENING |
|---------|-------------|---------|------------|---------|--------|---------|--------|---------|-------------------|
| RUTH-50 | Actual      | Framing | Actual     | Framing | Actual | Framing | Actual | Framing | 50 x 38           |
|         | 60-7/8      | 61-7/8  | 45-1/8     | 61-7/8  | 74-1/8 | 74-1/2  | 27-1/2 | 28-1/2  |                   |











Right Side View

Specifications RUTH-50

#### APPLIANCE LOCATION



## MANTEL PROJECTIONS



## MANTEL LEG/WALL PROJECTIONS



#### **HEARTH EXTENSIONS**



#### FRAMING DIMENSIONS



### CLEARANCES TO COMBUSTIBLES



## HEARTH EXTENSION CONSTRUCTION



| PRODUCT LISTING CODES |        |  |  |  |
|-----------------------|--------|--|--|--|
| US                    | UL 127 |  |  |  |

Product information provided is not complete and is subject to change without notice. Product installation must adhere strictly to instructions accompanying product to avoid risk of fire and potential injury.

Additional information can be found online at www.heatnglo.com