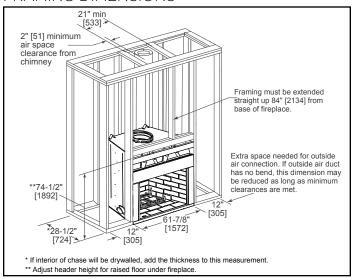

installation manual for all details and requirements before making a final design layout decision.

# **Rutherford**

50" Wood Fireplace

| MODEL   | FRONT WIDTH |         | BACK WIDTH |         | HEIGHT |         | DEPTH  |         | FIREPLACE OPENING |
|---------|-------------|---------|------------|---------|--------|---------|--------|---------|-------------------|
| RUTH-50 | Actual      | Framing | Actual     | Framing | Actual | Framing | Actual | Framing | 50 x 38           |
|         | 60-7/8      | 61-7/8  | 45-1/8     | 61-7/8  | 74-1/8 | 74-1/2  | 27-1/2 | 28-1/2  |                   |











Right Side View

Specifications RUTH-50

#### APPLIANCE LOCATION



## MANTEL PROJECTIONS



## MANTEL LEG/WALL PROJECTIONS



#### **HEARTH EXTENSIONS**



#### FRAMING DIMENSIONS



### CLEARANCES TO COMBUSTIBLES



## HEARTH EXTENSION CONSTRUCTION



| PRODUCT LISTING CODES |        |  |  |  |
|-----------------------|--------|--|--|--|
| US                    | UL 127 |  |  |  |

Product information provided is not complete and is subject to change without notice. Product installation must adhere strictly to instructions accompanying product to avoid risk of fire and potential injury.

Additional information can be found online at www.heatnglo.com