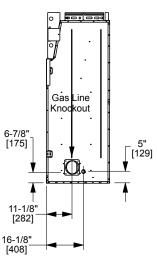

Specifications RUTH-50



Please consult the manufacturer's installation manual for all details and requirements before making a final design layout decision.

# **Rutherford**

50" Wood Fireplace

| MODEL   | FRONT WIDTH |         | BACK WIDTH |         | HEIGHT |         | DEPTH  |         | FIREPLACE OPENING |
|---------|-------------|---------|------------|---------|--------|---------|--------|---------|-------------------|
| RUTH-50 | Actual      | Framing | Actual     | Framing | Actual | Framing | Actual | Framing | 50 x 38           |
|         | 60-7/8      | 61-7/8  | 45-1/8     | 61-7/8  | 74-1/8 | 74-1/2  | 27-1/2 | 28-1/2  |                   |











Right Side View

Specifications RUTH-50

#### APPLIANCE LOCATION



## MANTEL PROJECTIONS



## MANTEL LEG/WALL PROJECTIONS



#### **HEARTH EXTENSIONS**



#### FRAMING DIMENSIONS



### CLEARANCES TO COMBUSTIBLES



## HEARTH EXTENSION CONSTRUCTION



| PRODUCT LISTING CODES |        |  |  |  |
|-----------------------|--------|--|--|--|
| US                    | UL 127 |  |  |  |

Product information provided is not complete and is subject to change without notice. Product installation must adhere strictly to instructions accompanying product to avoid risk of fire and potential injury.

Additional information can be found online at www.heatnglo.com