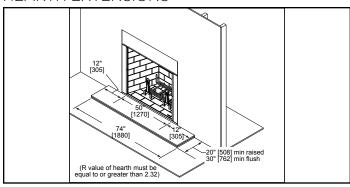

consult the manufacturer's installation manual for all details and requirements before making a final design layout decision.

# **Rutherford**

50" Wood Fireplace

| MODEL   | FRONT WIDTH |         | BACK WIDTH |         | HEIGHT |         | DEPTH  |         | FIREPLACE OPENING |
|---------|-------------|---------|------------|---------|--------|---------|--------|---------|-------------------|
| RUTH-50 | Actual      | Framing | Actual     | Framing | Actual | Framing | Actual | Framing | 50 x 38           |
|         | 60-7/8      | 61-7/8  | 45-1/8     | 61-7/8  | 74-1/8 | 74-1/2  | 27-1/2 | 28-1/2  |                   |











Right Side View

Specifications RUTH-50

#### APPLIANCE LOCATION



## MANTEL PROJECTIONS



## MANTEL LEG/WALL PROJECTIONS



#### **HEARTH EXTENSIONS**



#### FRAMING DIMENSIONS



### CLEARANCES TO COMBUSTIBLES



## HEARTH EXTENSION CONSTRUCTION



| PRODUCT LISTING CODES |        |  |  |  |
|-----------------------|--------|--|--|--|
| US                    | UL 127 |  |  |  |

Product information provided is not complete and is subject to change without notice. Product installation must adhere strictly to instructions accompanying product to avoid risk of fire and potential injury.

Additional information can be found online at www.heatnglo.com