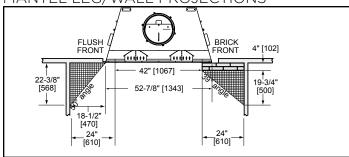

cifications RUTH-42



Please consult the manufacturer's installation manual for all details and requirements before making a final design layout decision.

# **Rutherford**

42" Wood Fireplace

| MODEL   | FRONT WIDTH |         | BACK WIDTH |         | HEIGHT |         | DEPTH  |         | FIREPLACE<br>OPENING |
|---------|-------------|---------|------------|---------|--------|---------|--------|---------|----------------------|
| RUTH-42 | Actual      | Framing | Actual     | Framing | Actual | Framing | Actual | Framing | 42 x 38              |
|         | 52-7/8      | 53-7/8  | 37-1/8     | 53-7/8  | 74-1/8 | 74-1/2  | 27-1/2 | 28-1/2  |                      |



Top View



Specifications RUTH-42

#### APPLIANCE LOCATION



#### MANTEL PROJECTIONS



## MANTEL LEG/WALL PROJECTIONS



#### **HEARTH EXTENSIONS**



#### FRAMING DIMENSIONS



### CLEARANCES TO COMBUSTIBLES



## HEARTH EXTENSION CONSTRUCTION



PRODUCT LISTING CODES

US

UL 127

Product information provided is not complete and is subject to change without notice. Product installation must adhere strictly to instructions accompanying product to avoid risk of fire and potential injury.

Additional information can be found online at www.heatnglo.com