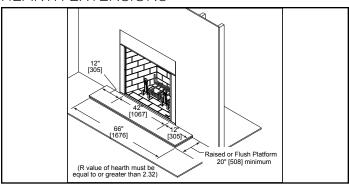

consult the manufacturer's installation manual for all details and requirements before making a final design layout decision.

# **Rutherford**

42" Wood Fireplace

| MODEL   | FRONT WIDTH |         | BACK WIDTH |         | HEIGHT |         | DEPTH  |         | FIREPLACE<br>OPENING |
|---------|-------------|---------|------------|---------|--------|---------|--------|---------|----------------------|
| RUTH-42 | Actual      | Framing | Actual     | Framing | Actual | Framing | Actual | Framing | 42 x 38              |
|         | 52-7/8      | 53-7/8  | 37-1/8     | 53-7/8  | 74-1/8 | 74-1/2  | 27-1/2 | 28-1/2  |                      |



Top View



Specifications RUTH-42

#### APPLIANCE LOCATION



#### MANTEL PROJECTIONS



## MANTEL LEG/WALL PROJECTIONS



#### **HEARTH EXTENSIONS**



#### FRAMING DIMENSIONS



### CLEARANCES TO COMBUSTIBLES



## HEARTH EXTENSION CONSTRUCTION



PRODUCT LISTING CODES

US

UL 127

Product information provided is not complete and is subject to change without notice. Product installation must adhere strictly to instructions accompanying product to avoid risk of fire and potential injury.

Additional information can be found online at www.heatnglo.com