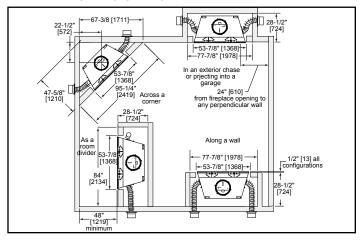

Specifications RUTH-42



Please consult the manufacturer's installation manual for all details and requirements before making a final design layout decision.

# **Rutherford**

42" Wood Fireplace

| MODEL   | FRONT WIDTH |         | BACK WIDTH |         | HEIGHT |         | DEPTH  |         | FIREPLACE<br>OPENING |
|---------|-------------|---------|------------|---------|--------|---------|--------|---------|----------------------|
| RUTH-42 | Actual      | Framing | Actual     | Framing | Actual | Framing | Actual | Framing | 42 x 38              |
|         | 52-7/8      | 53-7/8  | 37-1/8     | 53-7/8  | 74-1/8 | 74-1/2  | 27-1/2 | 28-1/2  |                      |



Top View



Specifications RUTH-42

#### APPLIANCE LOCATION



#### MANTEL PROJECTIONS



## MANTEL LEG/WALL PROJECTIONS



#### **HEARTH EXTENSIONS**



#### FRAMING DIMENSIONS



### CLEARANCES TO COMBUSTIBLES



## HEARTH EXTENSION CONSTRUCTION



PRODUCT LISTING CODES

US

UL 127

Product information provided is not complete and is subject to change without notice. Product installation must adhere strictly to instructions accompanying product to avoid risk of fire and potential injury.

Additional information can be found online at www.heatnglo.com