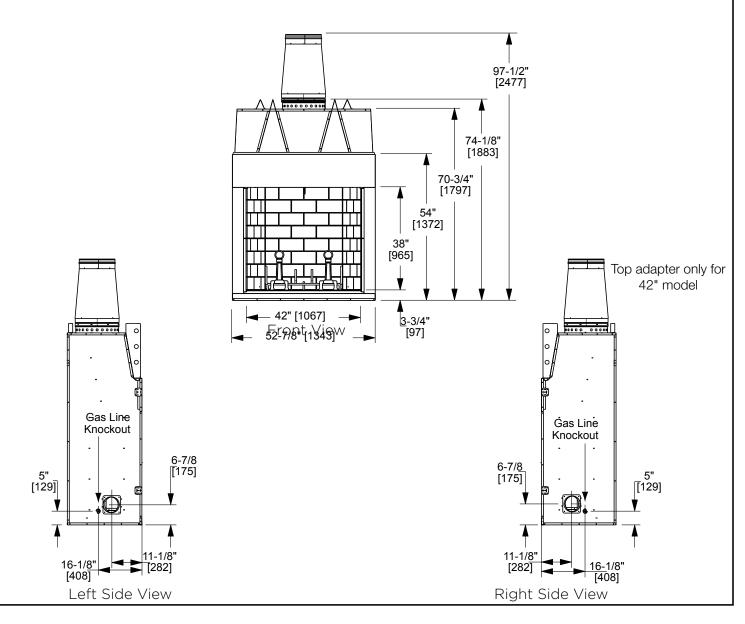

# **Rutherford**

42" Wood Fireplace

| MODEL   | FRONT WIDTH |         | BACK WIDTH |         | HEIGHT |         | DEPTH  |         | FIREPLACE<br>OPENING |
|---------|-------------|---------|------------|---------|--------|---------|--------|---------|----------------------|
| RUTH-42 | Actual      | Framing | Actual     | Framing | Actual | Framing | Actual | Framing | 42 x 38              |
|         | 52-7/8      | 53-7/8  | 37-1/8     | 53-7/8  | 74-1/8 | 74-1/2  | 27-1/2 | 28-1/2  |                      |

#### FRAMING DIMENSIONS