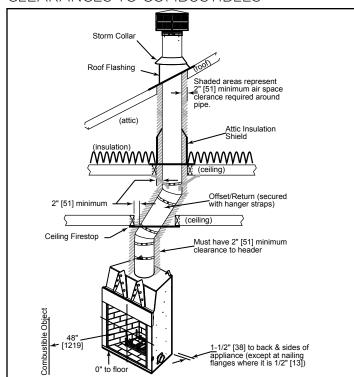

s and requirements before making a final design layout decision.

# **Rutherford**

42" Wood Fireplace

| MODEL   | FRONT WIDTH |         | BACK WIDTH |         | HEIGHT |         | DEPTH  |         | FIREPLACE<br>OPENING |
|---------|-------------|---------|------------|---------|--------|---------|--------|---------|----------------------|
| RUTH-42 | Actual      | Framing | Actual     | Framing | Actual | Framing | Actual | Framing | 42 x 38              |
|         | 52-7/8      | 53-7/8  | 37-1/8     | 53-7/8  | 74-1/8 | 74-1/2  | 27-1/2 | 28-1/2  |                      |



Top View



Specifications RUTH-42

#### APPLIANCE LOCATION



#### MANTEL PROJECTIONS



## MANTEL LEG/WALL PROJECTIONS



#### **HEARTH EXTENSIONS**



#### FRAMING DIMENSIONS



### CLEARANCES TO COMBUSTIBLES



## HEARTH EXTENSION CONSTRUCTION



PRODUCT LISTING CODES

US

UL 127

Product information provided is not complete and is subject to change without notice. Product installation must adhere strictly to instructions accompanying product to avoid risk of fire and potential injury.

Additional information can be found online at www.heatnglo.com