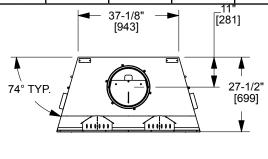

# **Rutherford**

42" Wood Fireplace

| MODEL   | FRONT WIDTH |         | BACK WIDTH |         | HEIGHT |         | DEPTH  |         | FIREPLACE<br>OPENING |
|---------|-------------|---------|------------|---------|--------|---------|--------|---------|----------------------|
| RUTH-42 | Actual      | Framing | Actual     | Framing | Actual | Framing | Actual | Framing | 42 x 38              |
|         | 52-7/8      | 53-7/8  | 37-1/8     | 53-7/8  | 74-1/8 | 74-1/2  | 27-1/2 | 28-1/2  |                      |

Top View

Specifications RUTH-42