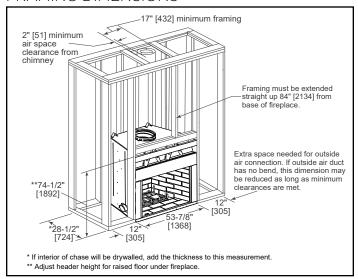

installation manual for all details and requirements before making a final design layout decision.

# **Rutherford**

42" Wood Fireplace

| MODEL   | FRONT WIDTH |         | BACK WIDTH |         | HEIGHT |         | DEPTH  |         | FIREPLACE<br>OPENING |
|---------|-------------|---------|------------|---------|--------|---------|--------|---------|----------------------|
| RUTH-42 | Actual      | Framing | Actual     | Framing | Actual | Framing | Actual | Framing | 42 x 38              |
|         | 52-7/8      | 53-7/8  | 37-1/8     | 53-7/8  | 74-1/8 | 74-1/2  | 27-1/2 | 28-1/2  |                      |



Top View



Specifications RUTH-42

#### APPLIANCE LOCATION



#### MANTEL PROJECTIONS



## MANTEL LEG/WALL PROJECTIONS



#### **HEARTH EXTENSIONS**



#### FRAMING DIMENSIONS



### CLEARANCES TO COMBUSTIBLES



## HEARTH EXTENSION CONSTRUCTION



PRODUCT LISTING CODES

US

UL 127

Product information provided is not complete and is subject to change without notice. Product installation must adhere strictly to instructions accompanying product to avoid risk of fire and potential injury.

Additional information can be found online at www.heatnglo.com