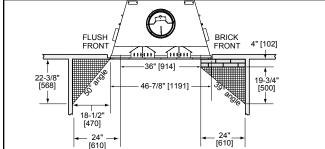

74° TYP   100 View   [281] |                  |                   |                  |                   |                  |                   |                  |                   |                      |
| Left Side View                                                                   |                  |                   |                  |                   |                  |                   |                  |                   |                      |
| Lef                                                                              |                  |                   | Right Side View  |                   |                  |                   |                  |                   |                      |





## MANTEL PROJECTIONS



## MANTEL LEG/WALL PROJECTIONS



## HEARTH EXTENSIONS



## FRAMING DIMENSIONS



Additional information can be found online at www.heatnglo.com