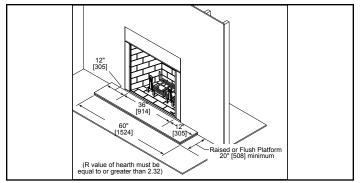

281] |                  |                   |                  |                   |                  |                   |                  |                   |                      |
| Left Side View                                                                   |                  |                   |                  |                   |                  |                   |                  |                   |                      |
| Lef                                                                              |                  |                   | Right Side View  |                   |                  |                   |                  |                   |                      |





## MANTEL PROJECTIONS



## MANTEL LEG/WALL PROJECTIONS



## HEARTH EXTENSIONS



## FRAMING DIMENSIONS



Additional information can be found online at www.heatnglo.com