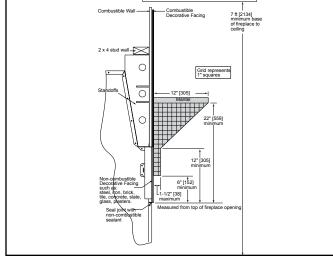

15-1/2"   [394]   74° TYP   1281]   74° TYP   100 View   [281] |                  |                   |                  |                   |                  |                   |                  |                   |                      |
| Left Side View                                                                   |                  |                   |                  |                   |                  |                   |                  |                   |                      |
| Lef                                                                              |                  |                   | Right Side View  |                   |                  |                   |                  |                   |                      |





## MANTEL PROJECTIONS



## MANTEL LEG/WALL PROJECTIONS



## HEARTH EXTENSIONS



## FRAMING DIMENSIONS



Additional information can be found online at www.heatnglo.com