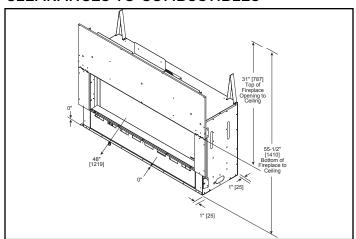

his is intended to provide the cleanest look.
- If finishing materials are 1-4" thick, install the trim ring all the way in. Finishing materials may not extend past the outside edge of the trim ring.

- Rectangular holes on bottom of access panel must be exposed.
- ONLY approved for 0"-1" finishing material on overlap fit method
- Rectangular holes on bottom of access panel must be exposed.
- ONLY approved for 0"-1" finishing material on overlap fit method

## FINISHED OPENING DIMENSIONS



Inside Fit Method (Clean Face Trim)



Overlap Fit Method (Loft Forge, Quattro)



Specifications MEZZO60

## **APPLIANCE LOCATION**



## WALL PENETRATION



## **MANTEL PROJECTIONS - COMBUSTIBLE**



## MANTEL PROJECTIONS - NON-COMBUSTIBLE



## FRAMING DIMENSION



## **CLEARANCES TO COMBUSTIBLES**



# MANTEL LEG/WALL PROJECTIONS COMBUSTIBLE OR NON-COMBUSTIBLE



| PRODUCT LISTING CODES |                  |  |  |  |  |
|-----------------------|------------------|--|--|--|--|
| US                    | ANSI Z21.88-2017 |  |  |  |  |
| CAN                   | CSA 2.33-2017    |  |  |  |  |
| C (ÎT) DE LIETEI      | UL307B           |  |  |  |  |

Product information provided is not complete and is subject to change without notice. Product installation must adhere strictly to instructions accompanying product to avoid risk of fire and potential injury.

Additional information can be found online at www.heatnglo.com



aditional information can be found online at www.neatingio.co