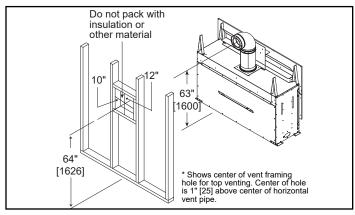

# BEFORE FRAMING, PLEASE NOTE:

A minimum of 18" of vertical venting is required before attaching any elbow to the appliance.

## FRAMING DIMENSION