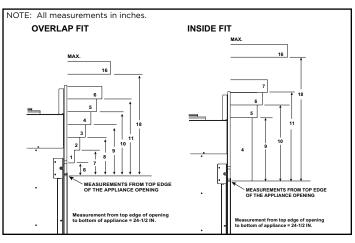

## FINISHED OPENING DIMENSIONS

Inside Fit Method (Clean Face Trim)

Overlap Fit Method (Loft Forge, Quattro)

Specifications MEZZO60

## FRONT DIMENSIONS

26-1/4" [483] [330] 7-1/8" [483] [330] (667) [181] [181] [181]

Clean Face Trim

Loft Forge Front

Quattro Front

- Rectangular holes on bottom of access panel should be covered.
- Approved for 0"-4" finishing material on inside fit method
- If finishing materials are 0-1" thick, the outer trim ring should be adjusted out so that the trim ring overlaps the finishing material. This is intended to provide the cleanest look.
- If finishing materials are 1-4" thick, install the trim ring all the way in. Finishing materials may not extend past the outside edge of the trim ring.

- Rectangular holes on bottom of access panel must be exposed.
- ONLY approved for 0"-1" finishing material on overlap fit method
- Rectangular holes on bottom of access panel must be exposed.
- ONLY approved for 0"-1" finishing material on overlap fit method