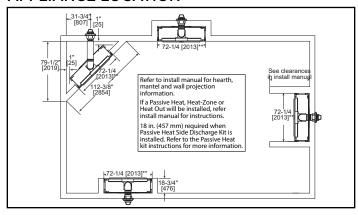

material on inside fit method
- If finishing materials are 0-1" thick, the outer trim ring should be adjusted out so that the trim ring overlaps the finishing material. This is intended to provide the cleanest look.
- If finishing materials are 1-4" thick, install the trim ring all the way in. Finishing materials may not extend past the outside edge of the trim ring.

- Rectangular holes on bottom of access panel must be exposed.
- ONLY approved for 0"-1" finishing material on overlap fit method
- Rectangular holes on bottom of access panel must be exposed.
- ONLY approved for 0"-1" finishing material on overlap fit method

## FINISHED OPENING DIMENSIONS



Inside Fit Method (Clean Face Trim)



Overlap Fit Method (Loft Forge, Quattro)



Specifications MEZZO60

## **APPLIANCE LOCATION**



## WALL PENETRATION



## **MANTEL PROJECTIONS - COMBUSTIBLE**



## MANTEL PROJECTIONS - NON-COMBUSTIBLE



## FRAMING DIMENSION



## **CLEARANCES TO COMBUSTIBLES**



# MANTEL LEG/WALL PROJECTIONS COMBUSTIBLE OR NON-COMBUSTIBLE



| PRODUCT LISTING CODES |                  |  |  |  |  |
|-----------------------|------------------|--|--|--|--|
| US                    | ANSI Z21.88-2017 |  |  |  |  |
| CAN                   | CSA 2.33-2017    |  |  |  |  |
| C (ÎT) DE LIETEI      | UL307B           |  |  |  |  |

Product information provided is not complete and is subject to change without notice. Product installation must adhere strictly to instructions accompanying product to avoid risk of fire and potential injury.

Additional information can be found online at www.heatnglo.com



ad