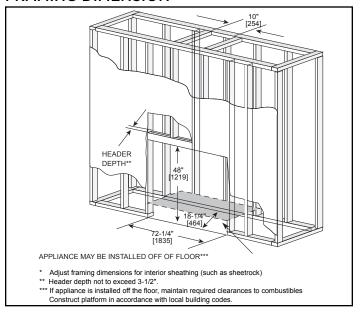

ng overlaps the finishing material. This is intended to provide the cleanest look.
- If finishing materials are 1-4" thick, install the trim ring all the way in. Finishing materials may not extend past the outside edge of the trim ring.

- Rectangular holes on bottom of access panel must be exposed.
- ONLY approved for 0"-1" finishing material on overlap fit method
- Rectangular holes on bottom of access panel must be exposed.
- ONLY approved for 0"-1" finishing material on overlap fit method

## FINISHED OPENING DIMENSIONS



Inside Fit Method (Clean Face Trim)



Overlap Fit Method (Loft Forge, Quattro)



Specifications MEZZO60

## **APPLIANCE LOCATION**



## WALL PENETRATION



## **MANTEL PROJECTIONS - COMBUSTIBLE**



## MANTEL PROJECTIONS - NON-COMBUSTIBLE



## FRAMING DIMENSION



## **CLEARANCES TO COMBUSTIBLES**



# MANTEL LEG/WALL PROJECTIONS COMBUSTIBLE OR NON-COMBUSTIBLE



| PRODUCT LISTING CODES |                  |  |  |  |  |
|-----------------------|------------------|--|--|--|--|
| US                    | ANSI Z21.88-2017 |  |  |  |  |
| CAN                   | CSA 2.33-2017    |  |  |  |  |
| C (ÎT) DE LIETEI      | UL307B           |  |  |  |  |

Product information provided is not complete and is subject to change without notice. Product installation must adhere strictly to instructions accompanying product to avoid risk of fire and potential injury.

Additional information can be found online at www.heatnglo.com



aditional information can be found online at www.neatingio.co