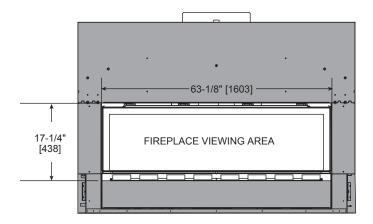

## FRONT DIMENSIONS

26-1/4" [483] [330] 7-1/8" [483] [330] (667) [181] [181] [181]

Clean Face Trim

Loft Forge Front

Quattro Front

- Rectangular holes on bottom of access panel should be covered.
- Approved for 0"-4" finishing material on inside fit method
- If finishing materials are 0-1" thick, the outer trim ring should be adjusted out so that the trim ring overlaps the finishing material. This is intended to provide the cleanest look.
- If finishing materials are 1-4" thick, install the trim ring all the way in. Finishing materials may not extend past the outside edge of the trim ring.

## FINISHED OPENING DIMENSIONS

Inside Fit Method (Clean Face Trim)

Overlap Fit Method (Loft Forge, Quattro)

Specifications MEZZO60