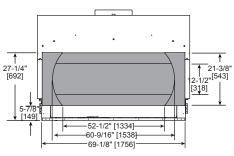

## FINISHED OPENING DIMENSIONS

Inside Fit Method (Clean Face Trim)

Overlap Fit Method (Loft Forge, Quattro)

Specifications MEZZO60