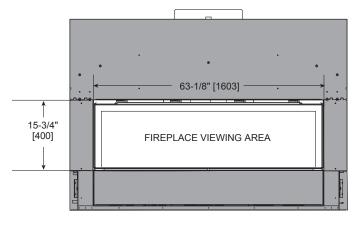

## FINISHED OPENING DIMENSIONS

Inside Fit Method (Clean Face Trim)

Overlap Fit Method (Loft Forge, Quattro)

Specifications MEZZO60