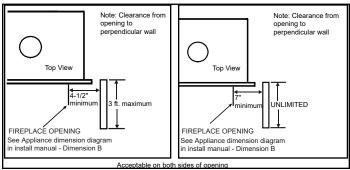

erials are 1-4" thick, install the trim ring all the way in. Finishing materials may not extend past the outside edge of the trim ring.

- Rectangular holes on bottom of access panel must be exposed.
- ONLY approved for 0"-1" finishing material on overlap fit method
- Rectangular holes on bottom of access panel must be exposed.
- ONLY approved for 0"-1" finishing material on overlap fit method

## FINISHED OPENING DIMENSIONS



Inside Fit Method (Clean Face Trim)



Overlap Fit Method (Loft Forge, Quattro)



Specifications MEZZO60

## **APPLIANCE LOCATION**



## WALL PENETRATION



## **MANTEL PROJECTIONS - COMBUSTIBLE**



## MANTEL PROJECTIONS - NON-COMBUSTIBLE



## FRAMING DIMENSION



## **CLEARANCES TO COMBUSTIBLES**



# MANTEL LEG/WALL PROJECTIONS COMBUSTIBLE OR NON-COMBUSTIBLE



| PRODUCT LISTING CODES |                  |  |  |  |  |
|-----------------------|------------------|--|--|--|--|
| US                    | ANSI Z21.88-2017 |  |  |  |  |
| CAN                   | CSA 2.33-2017    |  |  |  |  |
| C (ÎT) DE LIETEI      | UL307B           |  |  |  |  |

Product information provided is not complete and is subject to change without notice. Product installation must adhere strictly to instructions accompanying product to avoid risk of fire and potential injury.

Additional information can be found online at www.heatnglo.com



aditional information can be found online at www.neatingio.co