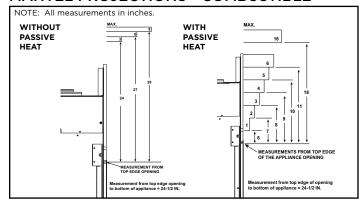

## **MANTEL PROJECTIONS - COMBUSTIBLE**

## MANTEL PROJECTIONS - NON-COMBUSTIBLE

## **CLEARANCES TO COMBUSTIBLES**

# MANTEL LEG/WALL PROJECTIONS COMBUSTIBLE OR NON-COMBUSTIBLE

| PRODUCT LISTING CODES |                  |  |  |  |  |
|-----------------------|------------------|--|--|--|--|
| US                    | ANSI Z21.88-2017 |  |  |  |  |
| CAN                   | CSA 2.33-2017    |  |  |  |  |
| C (ÎT) DE LIETEI      | UL307B           |  |  |  |  |