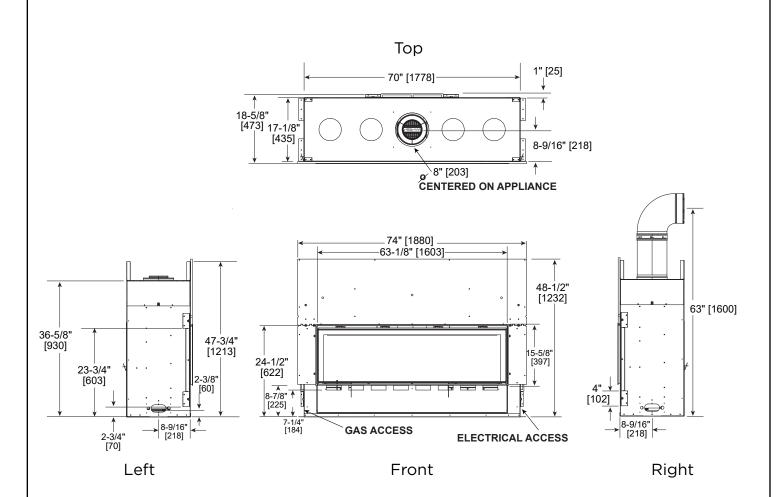

Specifications MEZZO60

Please consult the manufacturer's installation manual for all details and requirements before making a final design layout decision.

MEZZO60 60" Direct Vent Gas Fireplace

| MODEL   | FRONT WIDTH |         | BACK WIDTH |         | HEIGHT |         | DEPTH  |         | GLASS SIZE      |
|---------|-------------|---------|------------|---------|--------|---------|--------|---------|-----------------|
| MEZZO60 | Actual      | Framing | Actual     | Framing | Actual | Framing | Actual | Framing | 59-1/2 x 12-1/2 |
|         | 70          | 72-1/4  | 70         | 72-1/4  | 47-3/4 | 48      | 17-1/8 | 18-1/4  |                 |

# BEFORE FRAMING, PLEASE NOTE:

A minimum of 18" of vertical venting is required before attaching any elbow to the appliance.