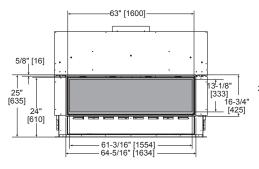

## FRONT DIMENSIONS

26-1/4" [483] [330] 7-1/8" [483] [330] (667) [181] [181] [181]

Clean Face Trim

Loft Forge Front

Quattro Front

- Rectangular holes on bottom of access panel should be covered.
- Approved for 0"-4" finishing material on inside fit method
- If finishing materials are 0-1" thick, the outer trim ring should be adjusted out so that the trim ring overlaps the finishing material. This is intended to provide the cleanest look.
- If finishing materials are 1-4" thick, install the trim ring all the way in. Finishing materials may not extend past the outside edge of the trim ring.

- Rectangular holes on bottom of access panel must be exposed.
- ONLY approved for 0"-1" finishing material on overlap fit method
- Rectangular holes on bottom of access panel must be exposed.
- ONLY approved for 0"-1" finishing material on overlap fit method