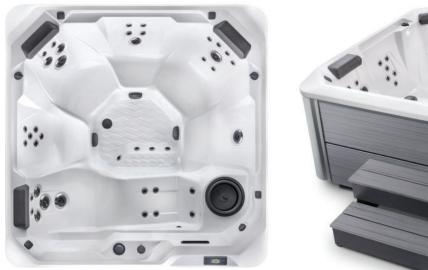

## HOT SPOT<sup>®</sup> COLLECTION

Relay spa shown with Alpine White shell, Storm cabinet and Storm Everwood step.

**Shell Colors** 

Sun

**Cover Colors** 

| Seating Capacity                | 6 people                                                                                                                                                                   | Control System                   | IQ 2020® 230 V / 50 amp, 60 Hz<br>(Includes G.F.C.I. protected sub-panel)                                                             |
|---------------------------------|----------------------------------------------------------------------------------------------------------------------------------------------------------------------------|----------------------------------|---------------------------------------------------------------------------------------------------------------------------------------|
| Dimensions                      | 7' x 7' x 36" / 2.13 m x 2.13 m x 0.92 m                                                                                                                                   | Lighting – Interior              | 10 multi-color LED points of light, dimmable                                                                                          |
| Water Capacity                  | 340 gallons / 1,290 liters                                                                                                                                                 |                                  |                                                                                                                                       |
| Weight                          | 830 lbs. / 375 kg dry; 4,715 lbs. / 2,140 kg filled*                                                                                                                       | Lighting – Exterior              | 4 multi-color LED points of light, dimmable                                                                                           |
| Jets                            | 40 total                                                                                                                                                                   | Heater                           | No-Fault® 4,000 W / 230 V                                                                                                             |
| (All with stainless steel trim) | <ul> <li>3 XL Directional Hydromassage jets</li> <li>2 XL Rotary Hydromassage jets</li> <li>3 Directional Hydromassage jets</li> <li>2 Rotary Hydromassage jets</li> </ul> | Energy Efficiency                | FiberCor® Insulation; Certified to California<br>Energy Commission (CEC) and APSP 14<br>energy efficiency standards for portable spas |
|                                 | <ul> <li>30 Directional Precision<sup>®</sup> jets</li> </ul>                                                                                                              | <b>Effective Filtration Area</b> | 65 sq. ft., top loading                                                                                                               |
| Water Feature                   | Included                                                                                                                                                                   | Vinyl Cover                      | 3.5" to 2.5" tapered, 2 lb. density foam core                                                                                         |
| Jet Pump 1                      | Wavemaster <sup>®</sup> 6200; Two-speed,                                                                                                                                   | Cover Lifter (Optional)          | CoverCradle $^{\circledast}$ , CoverCradle II, or UpRite $^{\circledast}$                                                             |
|                                 | 1.5 HP Continuous Duty,<br>3.2 HP Breakdown Torque                                                                                                                         | Steps (Optional)                 | Everwood® - Almond, Havana, and Storm<br>Polymer - Ash                                                                                |
| Jet Pump 2                      | Wavemaster <sup>®</sup> 6000; One-speed,<br>1.5 HP Continuous Duty,<br>3.2 HP Breakdown Torque                                                                             | Entertainment (Optional)         | Wireless Sound System                                                                                                                 |
| Floor Drain                     | Included                                                                                                                                                                   |                                  |                                                                                                                                       |
|                                 |                                                                                                                                                                            |                                  |                                                                                                                                       |