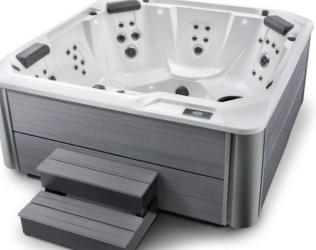

## HOT SPOT<sup>®</sup> COLLECTION

Relay spa shown with Alpine White shell, Storm cabinet and Storm Everwood step.

**Shell Colors** 

Sun

**Cover Colors** 

| Seating Capacity                | 6 people                                                                                                                                                                   | Control System                   | IQ 2020® 230 V / 50 amp, 60 Hz<br>(Includes G.F.C.I. protected sub-panel)                                                             |
|---------------------------------|----------------------------------------------------------------------------------------------------------------------------------------------------------------------------|----------------------------------|---------------------------------------------------------------------------------------------------------------------------------------|
| Dimensions                      | 7' x 7' x 36" / 2.13 m x 2.13 m x 0.92 m                                                                                                                                   | Lighting – Interior              | 10 multi-color LED points of light, dimmable                                                                                          |
| Water Capacity                  | 340 gallons / 1,290 liters                                                                                                                                                 |                                  |                                                                                                                                       |
| Weight                          | 830 lbs. / 375 kg dry; 4,715 lbs. / 2,140 kg filled*                                                                                                                       | Lighting – Exterior              | 4 multi-color LED points of light, dimmable                                                                                           |
| Jets                            | 40 total                                                                                                                                                                   | Heater                           | No-Fault® 4,000 W / 230 V                                                                                                             |
| (All with stainless steel trim) | <ul> <li>3 XL Directional Hydromassage jets</li> <li>2 XL Rotary Hydromassage jets</li> <li>3 Directional Hydromassage jets</li> <li>2 Rotary Hydromassage jets</li> </ul> | Energy Efficiency                | FiberCor® Insulation; Certified to California<br>Energy Commission (CEC) and APSP 14<br>energy efficiency standards for portable spas |
|                                 | <ul> <li>30 Directional Precision<sup>®</sup> jets</li> </ul>                                                                                                              | <b>Effective Filtration Area</b> | 65 sq. ft., top loading                                                                                                               |
| Water Feature                   | Included                                                                                                                                                                   | Vinyl Cover                      | 3.5" to 2.5" tapered, 2 lb. density foam core                                                                                         |
| Jet Pump 1                      | Wavemaster <sup>®</sup> 6200; Two-speed,                                                                                                                                   | Cover Lifter (Optional)          | CoverCradle $^{\circledast}$ , CoverCradle II, or UpRite $^{\circledast}$                                                             |
|                                 | 1.5 HP Continuous Duty,<br>3.2 HP Breakdown Torque                                                                                                                         | Steps (Optional)                 | Everwood® - Almond, Havana, and Storm<br>Polymer - Ash                                                                                |
| Jet Pump 2                      | Wavemaster <sup>®</sup> 6000; One-speed,<br>1.5 HP Continuous Duty,<br>3.2 HP Breakdown Torque                                                                             | Entertainment (Optional)         | Wireless Sound System                                                                                                                 |
| Floor Drain                     | Included                                                                                                                                                                   |                                  |                                                                                                                                       |
|                                 |                                                                                                                                                                            |                                  |                                                                                                                                       |