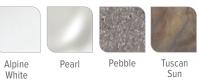

## HOT SPOT<sup>®</sup> COLLECTION

Relay spa shown with Alpine White shell, Storm cabinet and Storm Everwood step.

**Shell Colors** 

Sun

**Cover Colors** 

| Seating Capacity                | 6 people                                                                                                                                                                   | Control System                   | IQ 2020® 230 V / 50 amp, 60 Hz<br>(Includes G.F.C.I. protected sub-panel)                                                             |
|---------------------------------|----------------------------------------------------------------------------------------------------------------------------------------------------------------------------|----------------------------------|---------------------------------------------------------------------------------------------------------------------------------------|
| Dimensions                      | 7' x 7' x 36" / 2.13 m x 2.13 m x 0.92 m                                                                                                                                   | Lighting – Interior              | 10 multi-color LED points of light, dimmable                                                                                          |
| Water Capacity                  | 340 gallons / 1,290 liters                                                                                                                                                 |                                  |                                                                                                                                       |
| Weight                          | 830 lbs. / 375 kg dry; 4,715 lbs. / 2,140 kg filled*                                                                                                                       | Lighting – Exterior              | 4 multi-color LED points of light, dimmable                                                                                           |
| Jets                            | 40 total                                                                                                                                                                   | Heater                           | No-Fault® 4,000 W / 230 V                                                                                                             |
| (All with stainless steel trim) | <ul> <li>3 XL Directional Hydromassage jets</li> <li>2 XL Rotary Hydromassage jets</li> <li>3 Directional Hydromassage jets</li> <li>2 Rotary Hydromassage jets</li> </ul> | Energy Efficiency                | FiberCor® Insulation; Certified to California<br>Energy Commission (CEC) and APSP 14<br>energy efficiency standards for portable spas |
|                                 | <ul> <li>30 Directional Precision<sup>®</sup> jets</li> </ul>                                                                                                              | <b>Effective Filtration Area</b> | 65 sq. ft., top loading                                                                                                               |
| Water Feature                   | Included                                                                                                                                                                   | Vinyl Cover                      | 3.5" to 2.5" tapered, 2 lb. density foam core                                                                                         |
| Jet Pump 1                      | Wavemaster <sup>®</sup> 6200; Two-speed,                                                                                                                                   | Cover Lifter (Optional)          | CoverCradle $^{\circledast}$ , CoverCradle II, or UpRite $^{\circledast}$                                                             |
|                                 | 1.5 HP Continuous Duty,<br>3.2 HP Breakdown Torque                                                                                                                         | Steps (Optional)                 | Everwood® - Almond, Havana, and Storm<br>Polymer - Ash                                                                                |
| Jet Pump 2                      | Wavemaster <sup>®</sup> 6000; One-speed,<br>1.5 HP Continuous Duty,<br>3.2 HP Breakdown Torque                                                                             | Entertainment (Optional)         | Wireless Sound System                                                                                                                 |
| Floor Drain                     | Included                                                                                                                                                                   |                                  |                                                                                                                                       |
|                                 |                                                                                                                                                                            |                                  |                                                                                                                                       |

Almond