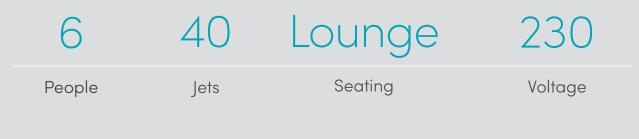

## HOT SPOT<sup>®</sup> COLLECTION

Relay spa shown with Alpine White shell, Storm cabinet and Storm Everwood step.

**Shell Colors** 

Sun

**Cover Colors** 

| Seating Capacity                | 6 people                                                                                                                                                                   | Control System                   | IQ 2020® 230 V / 50 amp, 60 Hz<br>(Includes G.F.C.I. protected sub-panel)                                                             |
|---------------------------------|----------------------------------------------------------------------------------------------------------------------------------------------------------------------------|----------------------------------|---------------------------------------------------------------------------------------------------------------------------------------|
| Dimensions                      | 7' x 7' x 36" / 2.13 m x 2.13 m x 0.92 m                                                                                                                                   | Lighting – Interior              | 10 multi-color LED points of light, dimmable                                                                                          |
| Water Capacity                  | 340 gallons / 1,290 liters                                                                                                                                                 |                                  |                                                                                                                                       |
| Weight                          | 830 lbs. / 375 kg dry; 4,715 lbs. / 2,140 kg filled*                                                                                                                       | Lighting – Exterior              | 4 multi-color LED points of light, dimmable                                                                                           |
| Jets                            | 40 total                                                                                                                                                                   | Heater                           | No-Fault® 4,000 W / 230 V                                                                                                             |
| (All with stainless steel trim) | <ul> <li>3 XL Directional Hydromassage jets</li> <li>2 XL Rotary Hydromassage jets</li> <li>3 Directional Hydromassage jets</li> <li>2 Rotary Hydromassage jets</li> </ul> | Energy Efficiency                | FiberCor® Insulation; Certified to California<br>Energy Commission (CEC) and APSP 14<br>energy efficiency standards for portable spas |
|                                 | <ul> <li>30 Directional Precision<sup>®</sup> jets</li> </ul>                                                                                                              | <b>Effective Filtration Area</b> | 65 sq. ft., top loading                                                                                                               |
| Water Feature                   | Included                                                                                                                                                                   | Vinyl Cover                      | 3.5" to 2.5" tapered, 2 lb. density foam core                                                                                         |
| Jet Pump 1                      | Wavemaster <sup>®</sup> 6200; Two-speed,                                                                                                                                   | Cover Lifter (Optional)          | CoverCradle $^{\circledast}$ , CoverCradle II, or UpRite $^{\circledast}$                                                             |
|                                 | 1.5 HP Continuous Duty,<br>3.2 HP Breakdown Torque                                                                                                                         | Steps (Optional)                 | Everwood® - Almond, Havana, and Storm<br>Polymer - Ash                                                                                |
| Jet Pump 2                      | Wavemaster <sup>®</sup> 6000; One-speed,<br>1.5 HP Continuous Duty,<br>3.2 HP Breakdown Torque                                                                             | Entertainment (Optional)         | Wireless Sound System                                                                                                                 |
| Floor Drain                     | Included                                                                                                                                                                   |                                  |                                                                                                                                       |
|                                 |                                                                                                                                                                            |                                  |                                                                                                                                       |