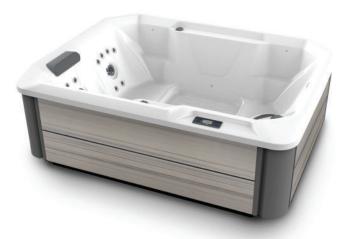

## HOT SPOT<sup>®</sup> COLLECTION STRIDE R

Stride spa shown with Alpine White shell and Almond cabinet.

**Shell Colors** 

**Cabinet Colors** 

Almond

**Cover Colors** 

Stone

| Seating Capacity                        | 3 people                                                                                                                                                                        | Control System            | IQ 2020® 115 V / 20 amp,** 60 Hz<br>(Includes G.F.C.I. protected power cord) or                                                       |
|-----------------------------------------|---------------------------------------------------------------------------------------------------------------------------------------------------------------------------------|---------------------------|---------------------------------------------------------------------------------------------------------------------------------------|
| Dimensions                              | 7' x 5'5" x 29" / 2.13 m x 1.65 m x 0.74 m                                                                                                                                      |                           | 115 V / 30 amp*** or 220 V / 50 amp,*** 60 Hz                                                                                         |
| Water Capacity                          | 225 gallons / 850 liters                                                                                                                                                        | Lighting – Interior       | 6 multi-color LED points of light, dimmable                                                                                           |
| Weight                                  | 570 lbs. / 260 kg dry; 2,975 lbs. / 1,350 kg filled*                                                                                                                            | Lighting – Exterior       | 4 multi-color LED points of light, dimmable                                                                                           |
| Jets<br>(All with stainless steel trim) | 20 total<br>• 1 XL Directional Hydromassage jet                                                                                                                                 | Heater                    | No-Fault® 1,000 W / 115 V or 4,000 W / 230 V                                                                                          |
| ,,                                      | <ul> <li>1 XL Rotary Hydromassage jet</li> <li>3 Directional Hydromassage jets</li> <li>1 Rotary Hydromassage jet</li> <li>14 Directional Precision<sup>®</sup> jets</li> </ul> | Energy Efficiency         | FiberCor® Insulation; Certified to California<br>Energy Commission (CEC) and APSP 14<br>energy efficiency standards for portable spas |
| Jet Pump                                | Wavemaster <sup>®</sup> 6200; Two-speed,                                                                                                                                        | Effective Filtration Area | 30 sq. ft., top loading                                                                                                               |
|                                         | 1.5 HP Continuous Duty,<br>3.2 HP Breakdown Torque                                                                                                                              | Vinyl Cover               | 3.5" to 2.5" tapered, 1.5 lb. density foam core                                                                                       |
|                                         |                                                                                                                                                                                 | Cover Lifter (Optional)   | CoverCradle <sup>®</sup> , CoverCradle II, or UpRite <sup>®</sup>                                                                     |
| Floor Drain                             |                                                                                                                                                                                 | Steps (Optional)          | Everwood® - Almond, Havana, and Storm                                                                                                 |
| Water Care System                       | FROG® In-Line Cartridge Ready                                                                                                                                                   |                           | Polymer - Ash                                                                                                                         |