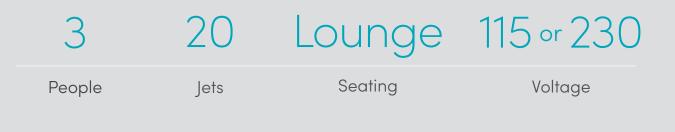

## HOT SPOT<sup>®</sup> COLLECTION STRIDE R

Stride spa shown with Alpine White shell and Almond cabinet.

**Shell Colors** 

**Cabinet Colors** 

Almond

**Cover Colors** 

Stone

| Seating Capacity                        | 3 people                                                                                                                                                                        | Control System            | IQ 2020® 115 V / 20 amp,** 60 Hz<br>(Includes G.F.C.I. protected power cord) or                                                       |
|-----------------------------------------|---------------------------------------------------------------------------------------------------------------------------------------------------------------------------------|---------------------------|---------------------------------------------------------------------------------------------------------------------------------------|
| Dimensions                              | 7' x 5'5" x 29" / 2.13 m x 1.65 m x 0.74 m                                                                                                                                      |                           | 115 V / 30 amp*** or 220 V / 50 amp,*** 60 Hz                                                                                         |
| Water Capacity                          | 225 gallons / 850 liters                                                                                                                                                        | Lighting – Interior       | 6 multi-color LED points of light, dimmable                                                                                           |
| Weight                                  | 570 lbs. / 260 kg dry; 2,975 lbs. / 1,350 kg filled*                                                                                                                            | Lighting – Exterior       | 4 multi-color LED points of light, dimmable                                                                                           |
| Jets<br>(All with stainless steel trim) | 20 total<br>• 1 XL Directional Hydromassage jet                                                                                                                                 | Heater                    | No-Fault® 1,000 W / 115 V or 4,000 W / 230 V                                                                                          |
| ,,                                      | <ul> <li>1 XL Rotary Hydromassage jet</li> <li>3 Directional Hydromassage jets</li> <li>1 Rotary Hydromassage jet</li> <li>14 Directional Precision<sup>®</sup> jets</li> </ul> | Energy Efficiency         | FiberCor® Insulation; Certified to California<br>Energy Commission (CEC) and APSP 14<br>energy efficiency standards for portable spas |
| Jet Pump                                | Wavemaster <sup>®</sup> 6200; Two-speed,                                                                                                                                        | Effective Filtration Area | 30 sq. ft., top loading                                                                                                               |
|                                         | 1.5 HP Continuous Duty,<br>3.2 HP Breakdown Torque                                                                                                                              | Vinyl Cover               | 3.5" to 2.5" tapered, 1.5 lb. density foam core                                                                                       |
|                                         |                                                                                                                                                                                 | Cover Lifter (Optional)   | CoverCradle <sup>®</sup> , CoverCradle II, or UpRite <sup>®</sup>                                                                     |
| Floor Drain                             |                                                                                                                                                                                 | Steps (Optional)          | Everwood® - Almond, Havana, and Storm                                                                                                 |
| Water Care System                       | FROG® In-Line Cartridge Ready                                                                                                                                                   |                           | Polymer - Ash                                                                                                                         |