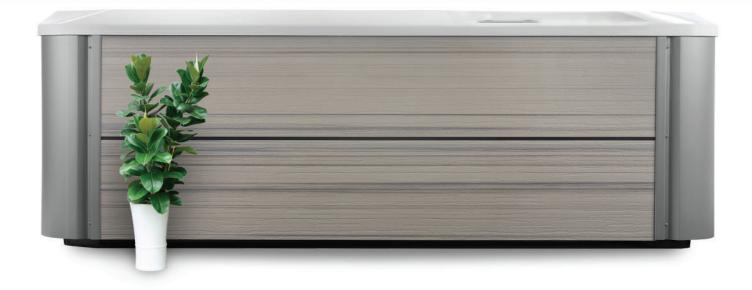

## HOT SPOT<sup>®</sup> COLLECTION STRIDE R

Stride spa shown with Alpine White shell and Almond cabinet.

**Shell Colors** 

**Cabinet Colors** 

Almond

**Cover Colors** 

Stone

| Seating Capacity                        | 3 people                                                                                                                                                                        | Control System            | IQ 2020® 115 V / 20 amp,** 60 Hz<br>(Includes G.F.C.I. protected power cord) or                                                       |
|-----------------------------------------|---------------------------------------------------------------------------------------------------------------------------------------------------------------------------------|---------------------------|---------------------------------------------------------------------------------------------------------------------------------------|
| Dimensions                              | 7' x 5'5" x 29" / 2.13 m x 1.65 m x 0.74 m                                                                                                                                      |                           | 115 V / 30 amp*** or 220 V / 50 amp,*** 60 Hz                                                                                         |
| Water Capacity                          | 225 gallons / 850 liters                                                                                                                                                        | Lighting – Interior       | 6 multi-color LED points of light, dimmable                                                                                           |
| Weight                                  | 570 lbs. / 260 kg dry; 2,975 lbs. / 1,350 kg filled*                                                                                                                            | Lighting – Exterior       | 4 multi-color LED points of light, dimmable                                                                                           |
| Jets<br>(All with stainless steel trim) | 20 total<br>• 1 XL Directional Hydromassage jet                                                                                                                                 | Heater                    | No-Fault® 1,000 W / 115 V or 4,000 W / 230 V                                                                                          |
| ,,                                      | <ul> <li>1 XL Rotary Hydromassage jet</li> <li>3 Directional Hydromassage jets</li> <li>1 Rotary Hydromassage jet</li> <li>14 Directional Precision<sup>®</sup> jets</li> </ul> | Energy Efficiency         | FiberCor® Insulation; Certified to California<br>Energy Commission (CEC) and APSP 14<br>energy efficiency standards for portable spas |
| Jet Pump                                | Wavemaster <sup>®</sup> 6200; Two-speed,                                                                                                                                        | Effective Filtration Area | 30 sq. ft., top loading                                                                                                               |
|                                         | 1.5 HP Continuous Duty,<br>3.2 HP Breakdown Torque                                                                                                                              | Vinyl Cover               | 3.5" to 2.5" tapered, 1.5 lb. density foam core                                                                                       |
|                                         |                                                                                                                                                                                 | Cover Lifter (Optional)   | CoverCradle <sup>®</sup> , CoverCradle II, or UpRite <sup>®</sup>                                                                     |
| Floor Drain                             |                                                                                                                                                                                 | Steps (Optional)          | Everwood® - Almond, Havana, and Storm                                                                                                 |
| Water Care System                       | FROG® In-Line Cartridge Ready                                                                                                                                                   |                           | Polymer - Ash                                                                                                                         |