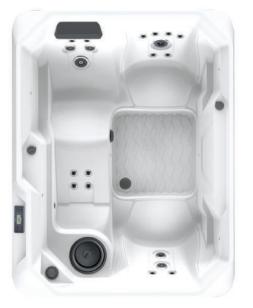

## HOT SPOT<sup>®</sup> COLLECTION STRIDE R

Stride spa shown with Alpine White shell and Almond cabinet.

**Shell Colors** 

**Cabinet Colors** 

Almond

**Cover Colors** 

Stone

| Seating Capacity                        | 3 people                                                                                                                                                                        | Control System            | IQ 2020® 115 V / 20 amp,** 60 Hz<br>(Includes G.F.C.I. protected power cord) or                                                       |
|-----------------------------------------|---------------------------------------------------------------------------------------------------------------------------------------------------------------------------------|---------------------------|---------------------------------------------------------------------------------------------------------------------------------------|
| Dimensions                              | 7' x 5'5" x 29" / 2.13 m x 1.65 m x 0.74 m                                                                                                                                      |                           | 115 V / 30 amp*** or 220 V / 50 amp,*** 60 Hz                                                                                         |
| Water Capacity                          | 225 gallons / 850 liters                                                                                                                                                        | Lighting – Interior       | 6 multi-color LED points of light, dimmable                                                                                           |
| Weight                                  | 570 lbs. / 260 kg dry; 2,975 lbs. / 1,350 kg filled*                                                                                                                            | Lighting – Exterior       | 4 multi-color LED points of light, dimmable                                                                                           |
| Jets<br>(All with stainless steel trim) | 20 total<br>• 1 XL Directional Hydromassage jet                                                                                                                                 | Heater                    | No-Fault® 1,000 W / 115 V or 4,000 W / 230 V                                                                                          |
| ,,                                      | <ul> <li>1 XL Rotary Hydromassage jet</li> <li>3 Directional Hydromassage jets</li> <li>1 Rotary Hydromassage jet</li> <li>14 Directional Precision<sup>®</sup> jets</li> </ul> | Energy Efficiency         | FiberCor® Insulation; Certified to California<br>Energy Commission (CEC) and APSP 14<br>energy efficiency standards for portable spas |
| Jet Pump                                | Wavemaster <sup>®</sup> 6200; Two-speed,                                                                                                                                        | Effective Filtration Area | 30 sq. ft., top loading                                                                                                               |
|                                         | 1.5 HP Continuous Duty,<br>3.2 HP Breakdown Torque                                                                                                                              | Vinyl Cover               | 3.5" to 2.5" tapered, 1.5 lb. density foam core                                                                                       |
|                                         |                                                                                                                                                                                 | Cover Lifter (Optional)   | CoverCradle <sup>®</sup> , CoverCradle II, or UpRite <sup>®</sup>                                                                     |
| Floor Drain                             |                                                                                                                                                                                 | Steps (Optional)          | Everwood® - Almond, Havana, and Storm                                                                                                 |
| Water Care System                       | FROG® In-Line Cartridge Ready                                                                                                                                                   |                           | Polymer - Ash                                                                                                                         |