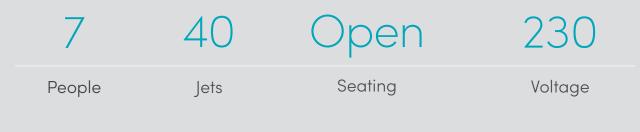

## HOT SPOT<sup>®</sup> COLLECTION RHYTHN $(\mathbb{R})$

Rhythm spa shown with Alpine White shell, Almond cabinet and Almond Everwood step.

**Shell Colors** 

Havana

Storm

**Cover Colors** 

| Seating Capacity                | 7 people                                                                                                                                                                   | Control System                   | IQ 2020® 230 V / 50 amp, 60 Hz<br>(Includes G.F.C.I. protected sub-panel)                                                             |
|---------------------------------|----------------------------------------------------------------------------------------------------------------------------------------------------------------------------|----------------------------------|---------------------------------------------------------------------------------------------------------------------------------------|
| Dimensions                      | 7' x 7' x 36" / 2.13 m x 2.13 m x 0.92 m                                                                                                                                   |                                  |                                                                                                                                       |
| Water Capacity                  | 330 gallons / 1,250 liters                                                                                                                                                 | Lighting – Interior              | 10 multi-color LED points of light, dimmable                                                                                          |
| Weight                          | 845 lbs. / 383 kg dry; 4,820 lbs. / 2,185 kg filled*                                                                                                                       | Lighting – Exterior              | 4 multi-color LED points of light, dimmable                                                                                           |
| Jets                            | 40 total                                                                                                                                                                   | Heater                           | No-Fault® 4,000 W / 230 V                                                                                                             |
| (All with stainless steel trim) | <ul> <li>3 XL Directional Hydromassage jets</li> <li>2 XL Rotary Hydromassage jets</li> <li>3 Directional Hydromassage jets</li> <li>2 Rotary Hydromassage jets</li> </ul> | Energy Efficiency                | FiberCor® Insulation; Certified to California<br>Energy Commission (CEC) and APSP 14<br>energy efficiency standards for portable spas |
|                                 | <ul> <li>30 Directional Precision<sup>®</sup> jets</li> </ul>                                                                                                              | <b>Effective Filtration Area</b> | 65 sq. ft., top loading                                                                                                               |
| Water Feature                   | Included                                                                                                                                                                   | Vinyl Cover                      | 3.5" to 2.5" tapered, 2 lb. density foam core                                                                                         |
| Jet Pump 1                      | Wavemaster <sup>®</sup> 6200; Two-speed,                                                                                                                                   | Cover Lifter (Optional)          | CoverCradle®, CoverCradle II, or UpRite®                                                                                              |
|                                 | 1.5 HP Continuous Duty,<br>3.2 HP Breakdown Torque                                                                                                                         | Steps (Optional)                 | Everwood® - Almond, Havana, and Storm<br>Polymer - Ash                                                                                |
| Jet Pump 2                      | Wavemaster <sup>®</sup> 6000; One-speed,<br>1.5 HP Continuous Duty,<br>3.2 HP Breakdown Torque                                                                             | Entertainment (Optional)         | Wireless Sound System                                                                                                                 |
| Floor Drain                     | Included                                                                                                                                                                   |                                  |                                                                                                                                       |
| Water Core System               | FDOC® In Line Contridge Deady                                                                                                                                              |                                  |                                                                                                                                       |