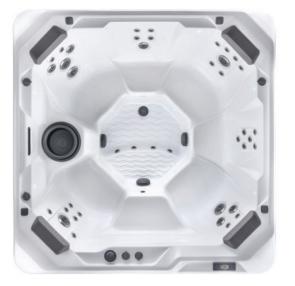

## HOT SPOT<sup>®</sup> COLLECTION RHYTHN $(\mathbb{R})$

Rhythm spa shown with Alpine White shell, Almond cabinet and Almond Everwood step.

**Shell Colors** 

Havana

Storm

**Cover Colors** 

| Seating Capacity                | 7 people                                                                                                                                                                   | Control System                   | IQ 2020® 230 V / 50 amp, 60 Hz<br>(Includes G.F.C.I. protected sub-panel)                                                             |
|---------------------------------|----------------------------------------------------------------------------------------------------------------------------------------------------------------------------|----------------------------------|---------------------------------------------------------------------------------------------------------------------------------------|
| Dimensions                      | 7' x 7' x 36" / 2.13 m x 2.13 m x 0.92 m                                                                                                                                   |                                  |                                                                                                                                       |
| Water Capacity                  | 330 gallons / 1,250 liters                                                                                                                                                 | Lighting – Interior              | 10 multi-color LED points of light, dimmable                                                                                          |
| Weight                          | 845 lbs. / 383 kg dry; 4,820 lbs. / 2,185 kg filled*                                                                                                                       | Lighting – Exterior              | 4 multi-color LED points of light, dimmable                                                                                           |
| Jets                            | 40 total                                                                                                                                                                   | Heater                           | No-Fault® 4,000 W / 230 V                                                                                                             |
| (All with stainless steel trim) | <ul> <li>3 XL Directional Hydromassage jets</li> <li>2 XL Rotary Hydromassage jets</li> <li>3 Directional Hydromassage jets</li> <li>2 Rotary Hydromassage jets</li> </ul> | Energy Efficiency                | FiberCor® Insulation; Certified to California<br>Energy Commission (CEC) and APSP 14<br>energy efficiency standards for portable spas |
|                                 | <ul> <li>30 Directional Precision<sup>®</sup> jets</li> </ul>                                                                                                              | <b>Effective Filtration Area</b> | 65 sq. ft., top loading                                                                                                               |
| Water Feature                   | Included                                                                                                                                                                   | Vinyl Cover                      | 3.5" to 2.5" tapered, 2 lb. density foam core                                                                                         |
| Jet Pump 1                      | Wavemaster <sup>®</sup> 6200; Two-speed,                                                                                                                                   | Cover Lifter (Optional)          | CoverCradle®, CoverCradle II, or UpRite®                                                                                              |
|                                 | 1.5 HP Continuous Duty,<br>3.2 HP Breakdown Torque                                                                                                                         | Steps (Optional)                 | Everwood® - Almond, Havana, and Storm<br>Polymer - Ash                                                                                |
| Jet Pump 2                      | Wavemaster <sup>®</sup> 6000; One-speed,<br>1.5 HP Continuous Duty,<br>3.2 HP Breakdown Torque                                                                             | Entertainment (Optional)         | Wireless Sound System                                                                                                                 |
| Floor Drain                     | Included                                                                                                                                                                   |                                  |                                                                                                                                       |
| Water Core System               | FDOC® In Line Contridge Deady                                                                                                                                              |                                  |                                                                                                                                       |