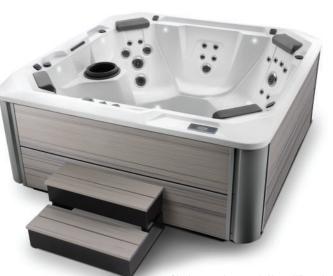

## HOT SPOT<sup>®</sup> COLLECTION RHYTHN $(\mathbb{R})$

Rhythm spa shown with Alpine White shell, Almond cabinet and Almond Everwood step.

**Shell Colors** 

Havana

Storm

**Cover Colors** 

| Seating Capacity                | 7 people                                                                                                                                                                   | Control System                   | IQ 2020® 230 V / 50 amp, 60 Hz<br>(Includes G.F.C.I. protected sub-panel)                                                             |
|---------------------------------|----------------------------------------------------------------------------------------------------------------------------------------------------------------------------|----------------------------------|---------------------------------------------------------------------------------------------------------------------------------------|
| Dimensions                      | 7' x 7' x 36" / 2.13 m x 2.13 m x 0.92 m                                                                                                                                   |                                  |                                                                                                                                       |
| Water Capacity                  | 330 gallons / 1,250 liters                                                                                                                                                 | Lighting – Interior              | 10 multi-color LED points of light, dimmable                                                                                          |
| Weight                          | 845 lbs. / 383 kg dry; 4,820 lbs. / 2,185 kg filled*                                                                                                                       | Lighting – Exterior              | 4 multi-color LED points of light, dimmable                                                                                           |
| Jets                            | 40 total                                                                                                                                                                   | Heater                           | No-Fault® 4,000 W / 230 V                                                                                                             |
| (All with stainless steel trim) | <ul> <li>3 XL Directional Hydromassage jets</li> <li>2 XL Rotary Hydromassage jets</li> <li>3 Directional Hydromassage jets</li> <li>2 Rotary Hydromassage jets</li> </ul> | Energy Efficiency                | FiberCor® Insulation; Certified to California<br>Energy Commission (CEC) and APSP 14<br>energy efficiency standards for portable spas |
|                                 | <ul> <li>30 Directional Precision<sup>®</sup> jets</li> </ul>                                                                                                              | <b>Effective Filtration Area</b> | 65 sq. ft., top loading                                                                                                               |
| Water Feature                   | Included                                                                                                                                                                   | Vinyl Cover                      | 3.5" to 2.5" tapered, 2 lb. density foam core                                                                                         |
| Jet Pump 1                      | Wavemaster <sup>®</sup> 6200; Two-speed,                                                                                                                                   | Cover Lifter (Optional)          | CoverCradle®, CoverCradle II, or UpRite®                                                                                              |
|                                 | 1.5 HP Continuous Duty,<br>3.2 HP Breakdown Torque                                                                                                                         | Steps (Optional)                 | Everwood® - Almond, Havana, and Storm<br>Polymer - Ash                                                                                |
| Jet Pump 2                      | Wavemaster <sup>®</sup> 6000; One-speed,<br>1.5 HP Continuous Duty,<br>3.2 HP Breakdown Torque                                                                             | Entertainment (Optional)         | Wireless Sound System                                                                                                                 |
| Floor Drain                     | Included                                                                                                                                                                   |                                  |                                                                                                                                       |
| Water Core System               | FDOC® In Line Contridge Deady                                                                                                                                              |                                  |                                                                                                                                       |

Almond

Water Care System FROG<sup>®</sup> In-Line Cartridge Ready

Actual colors and products may vary from print representation. See dealer to verify. \*Includes water and 7 adults weighing 175 lbs. each. Export models available in 240 V, 50 Hz, 2,000 W heater.